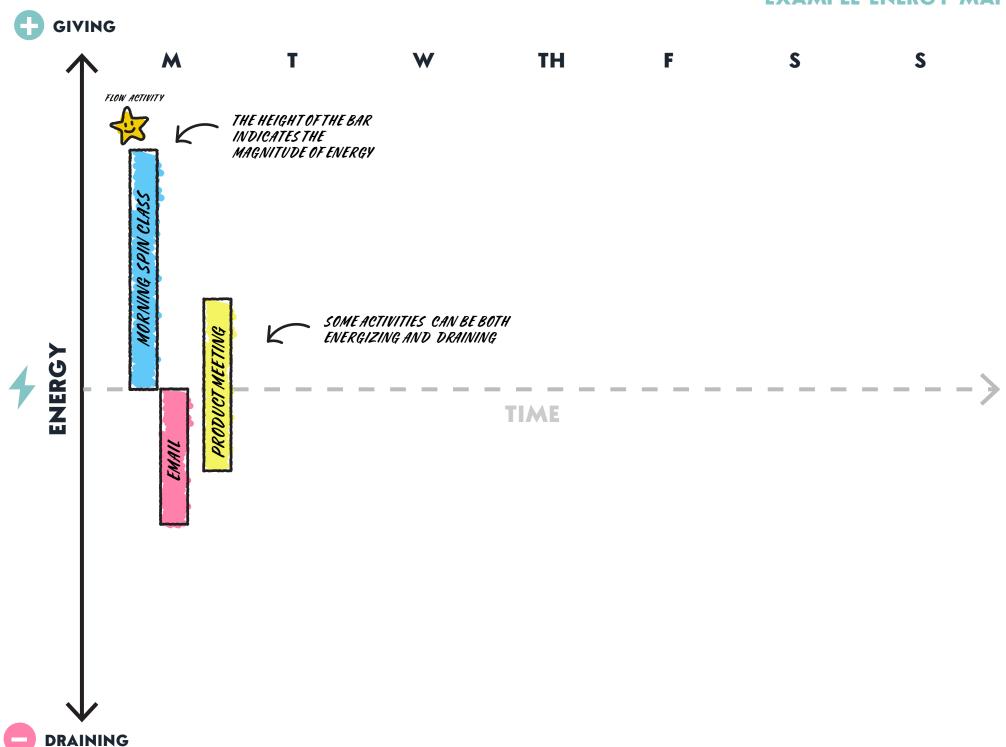

## **ENERGY MAP**

Understanding the activities that bring you engagement and energy can offer clues to how you might redesign your week for more joy.

## **INSTRUCTIONS:**

Log a week of your activities on the map.

Create a bar chart of your weekly energy-giving and energy-draining activities

Order activities chronologically, Mon – Sun.

Use the bar heights to indicate how much you are energized or drained

Star any *flow* activities - moments of deep focus and engagement.